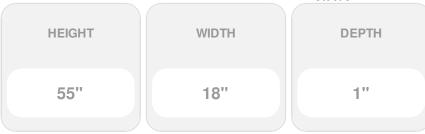

## 18"W x 55"H Custom Size Double Panel Shutters, w/Installation Shutter-Lok's (Per Pair), 001 - White

- Due to materials, widths and lengths are nominal +/- 1/2"
- Includes pair of shutters and color matching hardware
- Easiest installation installs in minutes with included hardware
- Durable copolymer construction features molded-through color
- Vibrant colors for a lifetime of beauty
- Easy shutter-lok installation
- This product qualifies for our Lowest Price Guarantee
- Order now and get our 30 day Price Protection