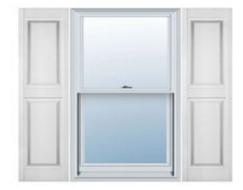

## 18"W x 55"H Custom Size Double Panel Shutters, w/Installation Shutter-Lok's (Per Pair), 001 - White

- Due to materials, widths and lengths are nominal +/- 1/2"
- Includes pair of shutters and color matching hardware
- Easiest installation installs in minutes with included hardware
- Durable copolymer construction features molded-through color
- Vibrant colors for a lifetime of beauty
- Easy shutter-lok installation
- This product qualifies for our Lowest Price Guarantee
- Order now and get our 30 day Price Protection