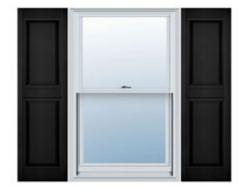

## 18"W x 55"H Custom Size Double Panel Shutters, w/Installation Shutter-Lok's (Per Pair), 002 - Black

- Due to materials, widths and lengths are nominal +/- 1/2"
- Includes pair of shutters and color matching hardware
- Easiest installation installs in minutes with included hardware
- Durable copolymer construction features molded-through color
- Vibrant colors for a lifetime of beauty
- Easy shutter-lok installation
- This product qualifies for our Lowest Price Guarantee
- Order now and get our 30 day Price Protection