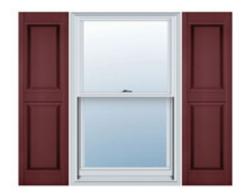

## 18"W x 59"H Custom Size Double Panel Shutters, w/Installation Shutter-Lok's (Per Pair), 078 - Wineberry

- Due to materials, widths and lengths are nominal +/- 1/2"
- Includes pair of shutters and color matching hardware
- Easiest installation installs in minutes with included hardware
- Durable copolymer construction features molded-through color
- Vibrant colors for a lifetime of beauty
- Easy shutter-lok installation
- This product qualifies for our Lowest Price Guarantee
- Order now and get our 30 day Price Protection