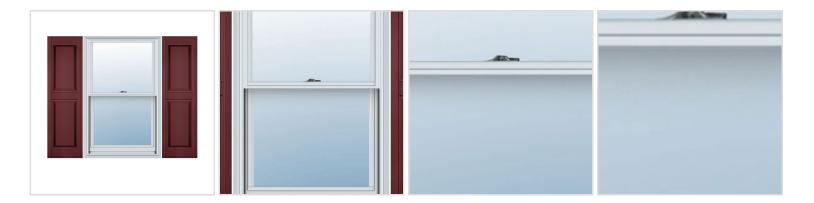

## 18"W x 59"H Custom Size Double Panel Shutters, w/Installation Shutter-Lok's (Per Pair), 078 - Wineberry

- Due to materials, widths and lengths are nominal +/- 1/2"
- Includes pair of shutters and color matching hardware
- Easiest installation installs in minutes with included hardware
- Durable copolymer construction features molded-through color
- Vibrant colors for a lifetime of beauty
- Easy shutter-lok installation
- This product qualifies for our Lowest Price Guarantee
- Order now and get our 30 day Price Protection

## **MORE IMAGES**