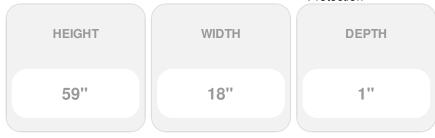

## 18"W x 59"H Custom Size Double Panel Shutters, w/Installation Shutter-Lok's (Per Pair), 078 - Wineberry

- Due to materials, widths and lengths are nominal +/- 1/2"
- Includes pair of shutters and color matching hardware
- Easiest installation installs in minutes with included hardware
- Durable copolymer construction features molded-through color
- Vibrant colors for a lifetime of beauty
- Easy shutter-lok installation
- This product qualifies for our Lowest Price Guarantee
- Order now and get our 30 day Price Protection