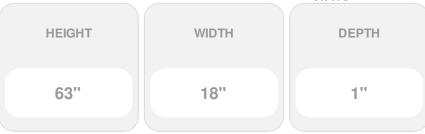

## 18"W x 63"H Custom Size Double Panel Shutters, w/Installation Shutter-Lok's (Per Pair), 008 - Clay

- Due to materials, widths and lengths are nominal +/- 1/2"
- Includes pair of shutters and color matching hardware
- Easiest installation installs in minutes with included hardware
- Durable copolymer construction features molded-through color
- Vibrant colors for a lifetime of beauty
- Easy shutter-lok installation
- This product qualifies for our Lowest Price Guarantee
- Order now and get our 30 day Price Protection