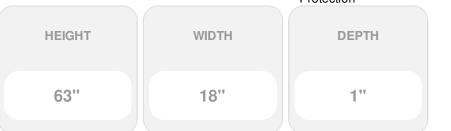

## 18"W x 63"H Custom Size Double Panel Shutters, w/Installation Shutter-Lok's (Per Pair), 028 - Forest Green

- Due to materials, widths and lengths are nominal +/- 1/2"
- Includes pair of shutters and color matching hardware
- Easiest installation installs in minutes with included hardware
- Durable copolymer construction features molded-through color
- Vibrant colors for a lifetime of beauty
- Easy shutter-lok installation
- This product qualifies for our Lowest Price Guarantee
- Order now and get our 30 day Price Protection