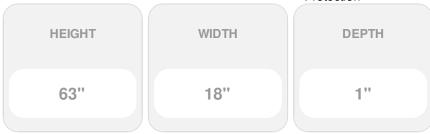

## 18"W x 63"H Custom Size Double Panel Shutters, w/Installation Shutter-Lok's (Per Pair), 166 - Midnight Blue

- Due to materials, widths and lengths are nominal +/- 1/2"
- Includes pair of shutters and color matching hardware
- Easiest installation installs in minutes with included hardware
- Durable copolymer construction features molded-through color
- Vibrant colors for a lifetime of beauty
- Easy shutter-lok installation
- This product qualifies for our Lowest Price Guarantee
- Order now and get our 30 day Price Protection