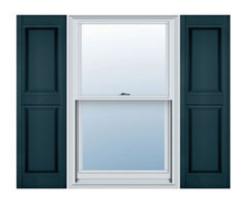

## 18"W x 67"H Custom Size Double Panel Shutters, w/Installation Shutter-Lok's (Per Pair), 166 - Midnight Blue

- Due to materials, widths and lengths are nominal +/- 1/2"
- Includes pair of shutters and color matching hardware
- Easiest installation installs in minutes with included hardware
- Durable copolymer construction features molded-through color
- Vibrant colors for a lifetime of beauty
- Easy shutter-lok installation
- This product qualifies for our Lowest Price Guarantee
- Order now and get our 30 day Price Protection