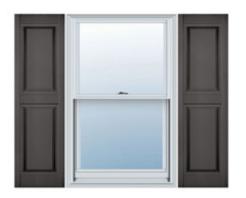

## 18"W x 80"H Custom Size Double Panel Shutters, w/Installation Shutter-Lok's (Per Pair), 018 - Tuxedo Grey

- Due to materials, widths and lengths are nominal +/- 1/2"
- Includes pair of shutters and color matching hardware
- Easiest installation installs in minutes with included hardware
- Durable copolymer construction features molded-through color
- Vibrant colors for a lifetime of beauty
- Easy shutter-lok installation
- This product qualifies for our Lowest Price Guarantee
- Order now and get our 30 day Price Protection