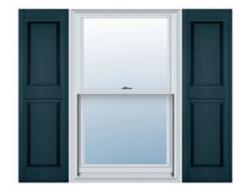

## 18"W x 80"H Custom Size Double Panel Shutters, w/Installation Shutter-Lok's (Per Pair), 166 - Midnight Blue

- Due to materials, widths and lengths are nominal +/- 1/2"
- Includes pair of shutters and color matching hardware
- Easiest installation installs in minutes with included hardware
- Durable copolymer construction features molded-through color
- Vibrant colors for a lifetime of beauty
- Easy shutter-lok installation
- This product qualifies for our Lowest Price Guarantee
- Order now and get our 30 day Price Protection