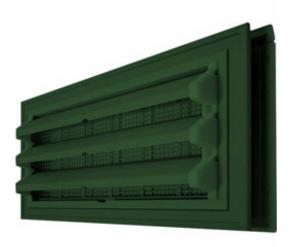

## 18 1/2"W x 9 3/8"H x 2 1/8"D Foundation Master Molded Kit, Fixed Louver for New Construction or Remodeling

- 1/4" molded-in screen for protection against natural elements
- 50 sq. in. net free ventilation area
- Includes optional fixed louver
  For new construction or remodeling
- For new construction or remodeling applications
- This product qualifies for our Lowest Price Guarantee
- Order now and get our 30 day Price Protection

Item #: 00036410 List Price: \$59.23 **\$42.92** (EACH)

Save \$16.31 (27%)

FREE Shipping! Usually ships in 16-21 business days

| WIDTH   | HEIGHT                          | DEPTH                           |
|---------|---------------------------------|---------------------------------|
| 18 1⁄2" | 9 <sup>3</sup> / <sub>8</sub> " | 2 <sup>1</sup> / <sub>8</sub> " |