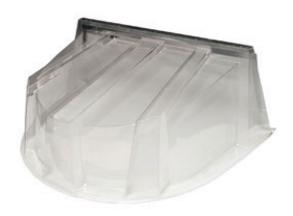

## 5600 Polycarbonate Dome Cover 57"W x 45"D x 18"H (Supports up to 350lbs)

- Adds significant livable space
- Brings in natural light & fresh air
- No maintenance
- Meets legal rquirements of the 2012 IRC
- This product qualifies for our Lowest Price Guarantee
- Order now and get our 30 day Price Protection

## **DESCRIPTION**

Our Egress Well Covers are easy to use and complete the egress system, providing outdoor safety to help prevent accidental falls into the well by children, pets or others who might misstep. Our various well cover designs are lightweight, yet can safely support 350 or more lbs. They help keep out weather and debris, so your well remains clean and beautiful, and they also add privacy.