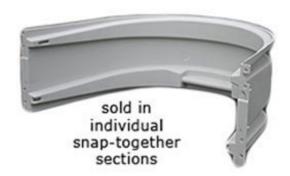

## 5600 Wellcraft Egress System, 61"W x 20 7/8"H First Piece, 14" each additional piece, Single Piece Grey

- Adds significant livable space
- Brings in natural light & fresh air
- No maintenance
- Meets legal rquirements of the 2012 IRC
- This product qualifies for our Lowest Price Guarantee
- Order now and get our 30 day Price Protection

## **DESCRIPTION**

Well offers many custom possibilities. With this egress unit, you're not limited to a set height. Make your well as short or as high as you need. A typical installation uses four sections and is made easy with simple, snap-together construction. The 5600 is designed for windows up to 4-foot wide. Each section weighs only 24 pounds and is efficient to transport and install. Available in Grey.