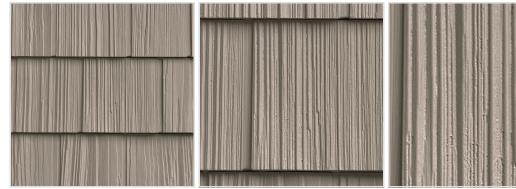

## **MORE IMAGES**

## **DESCRIPTION**

Deep texture is the hallmark of Foundry Split Shakes, which offer the look of wood that has been hand-split by an axe, revealing random grooves and grain. The depth creates captivating contrast between light and shadow to heighten visual appeal.