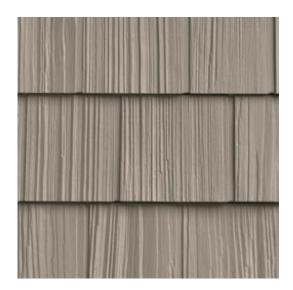

## 7"W x 60 3/4"L Exposure, Vinyl Split Shakes (34 Panels/Ctn. = 100 Sq. Feet)

- Crafted from real cedar molds
- Features random marks of a mill saw and natural, subtle wood grain
- Never require any sanding, scraping, staining or painting
- Available in over 40 different colors
- Limited Lifetime Warranty
- Retain their rich color
- This product qualifies for our Lowest Price Guarantee
- Order now and get our 30 day Price Protection

## **DESCRIPTION**

Deep texture is the hallmark of Foundry Split Shakes, which offer the look of wood that has been hand-split by an axe, revealing random grooves and grain. The depth creates captivating contrast between light and shadow to heighten visual appeal.