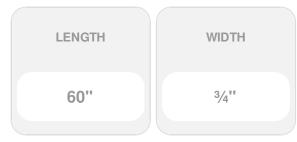

## 3/4 x 60 inch (19mm x 1.5m) Loctite Power Grab Mounting Tape

- Ideal for mounting skirting boards, pictures, mailboxes, house numbers, hooks and automobile trim attachments (except for rearview mirrors)
- Applications on tiles, metal, wood, stone, glass and plastics including PVC, polyethylene, polypropylene and Nylon®
- Holds up to 110 lb (50 kg) per roll
- Protected from UV light and aging
- Ideal for indoor and outdoor use
- Not recommended for water immersion,
  Teflon surfaces, or contact with silicon
- This product qualifies for our Lowest Price Guarantee
- Order now and get our 30 day Price Protection