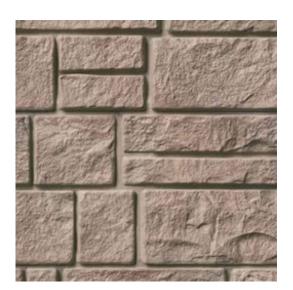

## 10"W x 62"L Vinyl Stone Panels (12 Panels/Ctn. = 50 Sq. Feet)

- Created from molds cast from real stone
- Never require any sanding, scraping, staining or painting
- Available in over 4 different colors
- Limited Lifetime Warranty
- This product qualifies for our Lowest Price Guarantee
- Order now and get our 30 day Price Protection

## DESCRIPTION

Foundry Stone Collection Siding provides uncompromising detail and vibrant color that reflect the authentic, rugged qualities of hand-cut limestone.

Order online at: <u>http://www.architecturaldepot.com/1702.html</u> Date Printed: 04/19/2024 - 4:07 am