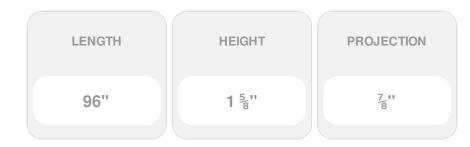

## 1 5/8"H x 7/8"P x 96"L Colonial Chair Rail, White

- This product qualifies for our Lowest Price Guarantee
- Order now and get our 30 day Price Protection

Item #: 3017060 List Price: \$17.97 **\$13.02** (EACH)