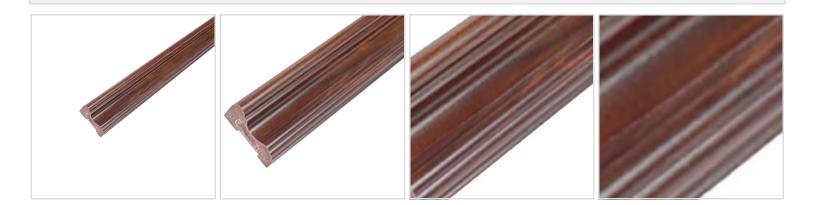

## 1 5/8"H x 7/8"P x 96"L Colonial Chair Rail, Coffee

- This product qualifies for our Lowest Price Guarantee
- Order now and get our 30 day Price Protection

Item #: 3017174 List Price: \$18.93 **\$13.72** (EACH) Save \$5.21 (27%)

Usually ships in 3-5 business days

LENGTH

HEIGHT

PROJECTION

1 5/8"

## **MORE IMAGES**



## WE ARE HERE FOR YOU...

## **Our Selection**

Having the right tools at the right time is crucial. So is having the right products at the right price. We are not bound by a single warehouse location and limited style or size availabilities. We work directly with over 70 different manufacturers nationwide. This means we have direct control on availability, customizability, and quality.

Order online at: http://www.architecturaldepot.com/3017174.html

Date Printed: 04/19/2024 - 8:24 pm