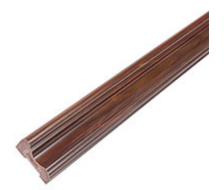

## 1 5/8"H x 7/8"P x 96"L Colonial Chair Rail, Coffee

- This product qualifies for our Lowest Price Guarantee
- Order now and get our 30 day Price Protection

Item #: 3017174 List Price: \$18.93 **\$13.72** (EACH) Save \$5.21 (27%)

Usually ships in 3-5 business days

LENGTH

HEIGHT

PROJECTION

1 5/8"