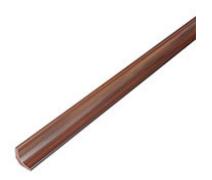

## 3/4"W x 3 /4"H x 96"L Inside Corner Cove Moulding, Coffee

- This product qualifies for our Lowest Price Guarantee
- Order now and get our 30 day Price Protection

Item #: 3017211 List Price: \$7.53 **\$5.46** (EACH) Save \$2.07 (27%)

Usually ships in 3-5 business days

P6"

WIDTH

HEIGHT

3/4"