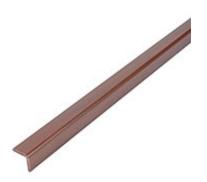

## 3/4"W x 3 /4"H x 96"L Outside Corner Moulding, Coffee

- This product qualifies for our Lowest Price Guarantee
- Order now and get our 30 day Price Protection

Item #: 3017220 List Price: \$7.53 **\$5.46** (EACH) Save \$2.07 (27%)

Usually ships in 3-5 business days

P6"

WIDTH

HEIGHT

3/4"