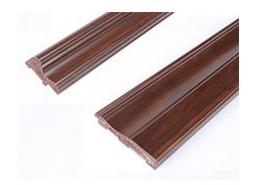

## 3 1/2"H Colonial Baseboard & 1 5/8"H x 7/8"P x 96"L Colonial Chair Rail, Coffee (Adds 4 1/2" to Wainscoting Height)

- This product qualifies for our Lowest Price Guarantee
- Order now and get our 30 day Price Protection