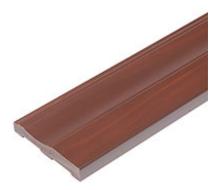

## 3 1/2"H x 5/8"P x 96"L Colonial Baseboard, Redwood

- This product qualifies for our Lowest Price Guarantee
- Order now and get our 30 day Price Protection

Item #: 3021000 List Price: \$26.47 **\$19.18** (EACH) Save \$7.29 (27%)

Usually ships in 3-5 business days

LENGTH

HEIGHT

PROJECTION

3 ½"

5g"