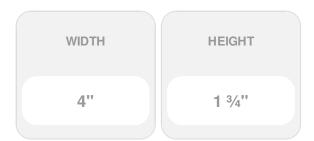

## 4"W x 1 11/16"H x 4"D New England Post Cap, White

- Protected from natural elements
- Outlasts resin, plastics, wood and aluminum products
- Lifetime Warranty
- Lightweight and easy to install
- Virtually maintenance-free
- This product qualifies for our Lowest Price Guarantee
- Order now and get our 30 day Price Protection