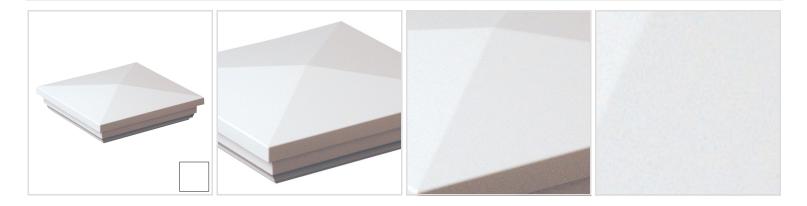

## 4"W x 1 11/16"H x 4"D New England Post Cap, White

- Protected from natural elements
- Outlasts resin, plastics, wood and aluminum products
- Lifetime Warranty
- Lightweight and easy to install
- Virtually maintenance-free
- This product qualifies for our Lowest Price Guarantee
- Order now and get our 30 day Price Protection

## **DESCRIPTION**

Post sleeve accessories can be used to accent your post sleeves with a variety of caps and bases to customize your system.

Order online at: http://www.architecturaldepot.com/40040404NC.html Date Printed: 04/20/2024 - 3:39 am