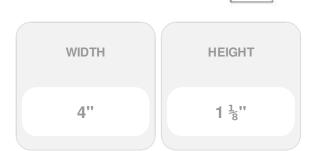

## 4"W x 1 1/8"H x 4"D Taper Post Cap, White

- Protected from natural elements
- Outlasts resin, plastics, wood and aluminum products
- Lifetime Warranty
- Lightweight and easy to install
- Virtually maintenance-free
- This product qualifies for our Lowest Price Guarantee
- Order now and get our 30 day Price Protection