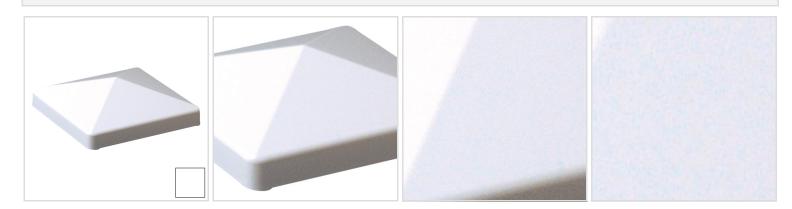

## 4"W x 1 1/8"H x 4"D Taper Post Cap, White

- Protected from natural elements
- Outlasts resin, plastics, wood and aluminum products
- Lifetime Warranty
- Lightweight and easy to install
- Virtually maintenance-free
- This product qualifies for our Lowest Price Guarantee
- Order now and get our 30 day Price Protection

## **DESCRIPTION**

Post sleeve accessories can be used to accent your post sleeves with a variety of caps and bases to customize your system.

Order online at: <a href="http://www.architecturaldepot.com/40040404TC.html">http://www.architecturaldepot.com/40040404TC.html</a>
Date Printed: 04/25/2024 - 11:33 pm