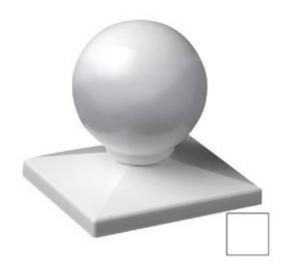

## 5"W x 5 13/16"H x 5"D Ball Post Cap, White

- Will not crack, warp, or split
- Protected from natural elements
- Outlasts resin, plastics, wood and aluminum products
- Lifetime Warranty
- Lightweight and easy to install
- Virtually maintenance-free
- This product qualifies for our Lowest Price Guarantee
- Order now and get our 30 day Price Protection