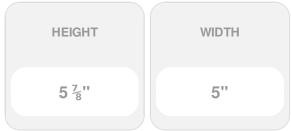

## 5"W x 5 13/16"H x 5"D Ball Post Cap, White

- Will not crack, warp, or split
- Protected from natural elements
- Outlasts resin, plastics, wood and aluminum products
- Lifetime Warranty
- Lightweight and easy to install
- Virtually maintenance-free
- This product qualifies for our Lowest Price Guarantee
- Order now and get our 30 day Price Protection