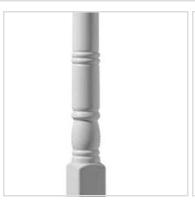

## 5"W x 104"H x 5"D QuickPost Colonial Porch Post, White

- Structural post with steel insert with a 3,000 lbs. load bearing capacity
- Precise colonial details
- Trim to fit your project
- Designed for use with QuickRail systems
- Virtually maintenance-free
- Limited lifetime warranty
- This product qualifies for our Lowest Price Guarantee
- Order now and get our 30 day Price Protection

## **DESCRIPTION**

QuickPost synthetic porch posts are the perfect complement to our QuickRail systems. Featuring the same lifetime finish as all QuickRail system components, the vibrant color is virtually maintenance-free and never needs to be painted.