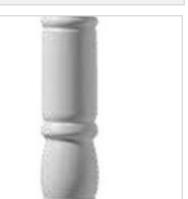

## 5"W x 104"H x 5"D QuickPost Colonial Porch Post, White

- Structural post with steel insert with a 3,000 lbs. load bearing capacity
- Precise colonial details
- Trim to fit your project
- Designed for use with QuickRail systems
- Virtually maintenance-free
- Limited lifetime warranty
- This product qualifies for our Lowest Price Guarantee
- Order now and get our 30 day Price Protection

## **DESCRIPTION**

QuickPost synthetic porch posts are the perfect complement to our QuickRail systems. Featuring the same lifetime finish as all QuickRail system components, the vibrant color is virtually maintenance-free and never needs to be painted.