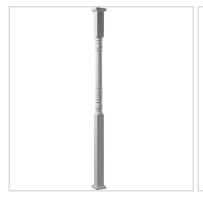

## 5"W x 104"H x 5"D QuickPost Colonial Porch Post, White

- Structural post with steel insert with a 3,000 lbs. load bearing capacity
- Precise colonial details
- Trim to fit your project
- Designed for use with QuickRail systems
- Virtually maintenance-free
- Limited lifetime warranty
- This product qualifies for our Lowest Price Guarantee
- Order now and get our 30 day Price Protection

## **DESCRIPTION**

QuickPost synthetic porch posts are the perfect complement to our QuickRail systems. Featuring the same lifetime finish as all QuickRail system components, the vibrant color is virtually maintenance-free and never needs to be painted.