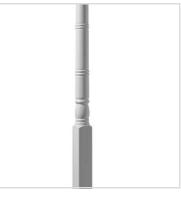

## 5"W x 104"H x 5"D QuickPost Colonial Porch Post, White

- Structural post with steel insert with a 3,000 lbs. load bearing capacity
- Precise colonial details
- Trim to fit your project
- Designed for use with QuickRail systems
- Virtually maintenance-free
- Limited lifetime warranty
- This product qualifies for our Lowest Price Guarantee
- Order now and get our 30 day Price Protection

## **DESCRIPTION**

QuickPost synthetic porch posts are the perfect complement to our QuickRail systems. Featuring the same lifetime finish as all QuickRail system components, the vibrant color is virtually maintenance-free and never needs to be painted.