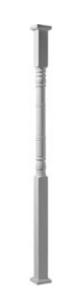

## 5"W x 104"H x 5"D QuickPost Colonial Porch Post, White

- Structural post with steel insert with a 3,000 lbs. load bearing capacity
- Precise colonial details
- Trim to fit your project
- Designed for use with QuickRail systems
- Virtually maintenance-free
- Limited lifetime warranty
- This product qualifies for our Lowest Price Guarantee
- Order now and get our 30 day Price Protection

## **DESCRIPTION**

QuickPost synthetic porch posts are the perfect complement to our QuickRail systems. Featuring the same lifetime finish as all QuickRail system components, the vibrant color is virtually maintenance-free and never needs to be painted.