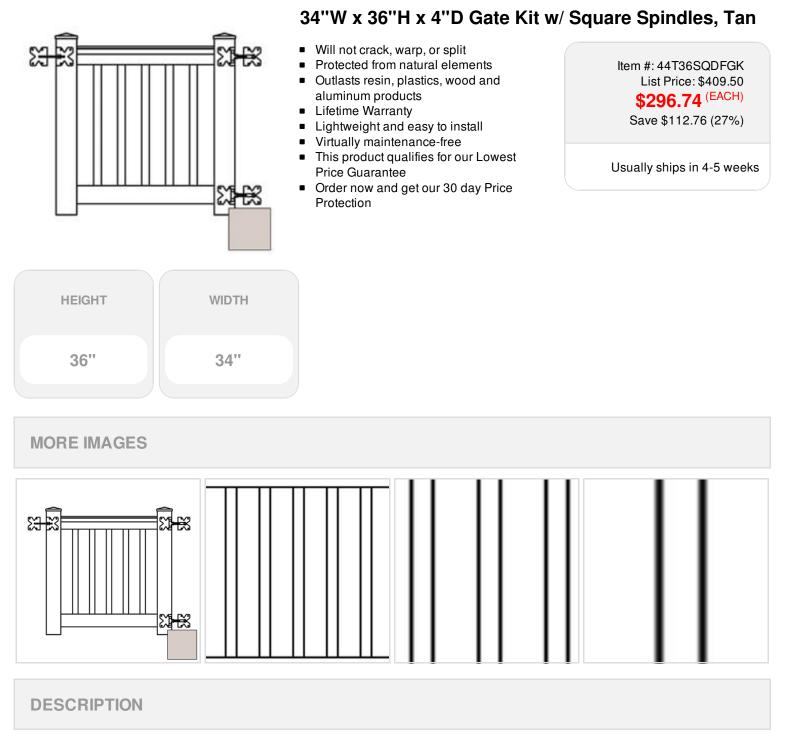

Gate kits come with a latch, hinges and mounting hardware, and are available in 36" and 42" heights. The gate kit components are precut to fit a 37 1/2" wide opening but can be trimmed for smaller applications. Gate kit should NOT be attached to complete post kit. It is recommended to attach the gate kit to a structural 4"x 4" or 5" x 5" treated post covered with a post sleeve. Includes: x1 Deluxe Top Rail, x1 Flat Bottom Rail, x5 Spindles (Colonial or Square), x2 Post Sleeves, x2 Taper Caps, x1 Gate Hardware Kit