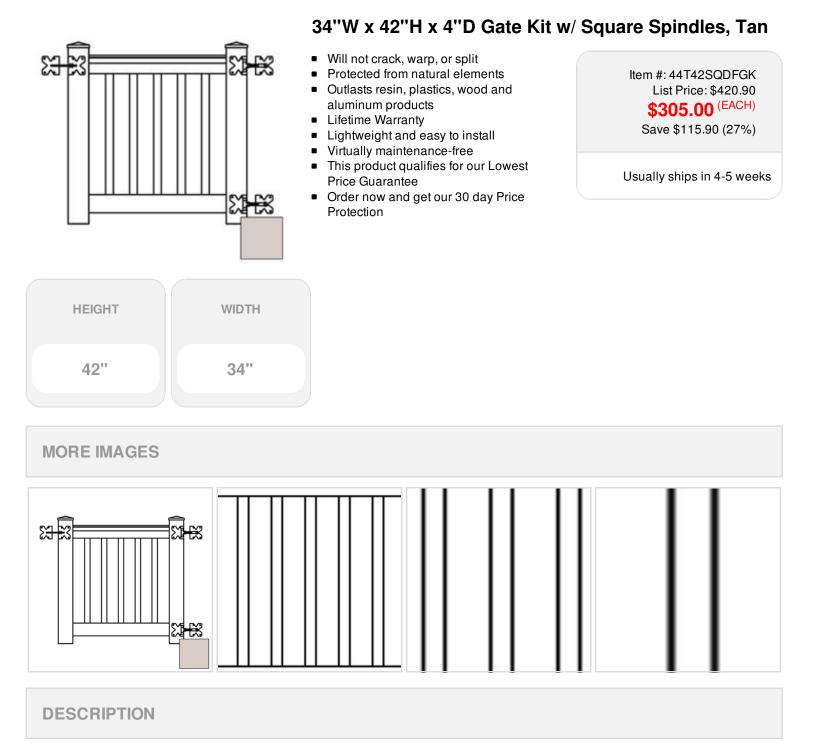

Gate kits come with a latch, hinges and mounting hardware, and are available in 36" and 42" heights. The gate kit components are precut to fit a 37 1/2" wide opening but can be trimmed for smaller applications. Gate kit should NOT be attached to complete post kit. It is recommended to attach the gate kit to a structural 4"x 4" or 5" x 5" treated post covered with a post sleeve. Includes: x1 Deluxe Top Rail, x1 Flat Bottom Rail, x5 Spindles (Colonial or Square), x2 Post Sleeves, x2 Taper Caps, x1 Gate Hardware Kit