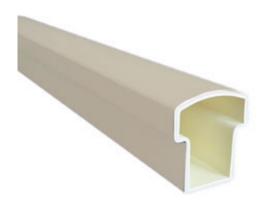

## 6'L Deluxe Stair Top Rail (For Colonial/Square spindles), Tan

- Will not crack, warp, or split
- Protected from natural elements
- Outlasts resin, plastics, wood and aluminum products
- Lifetime Warranty
- Lightweight and easy to install
- Virtually maintenance-free
- This product qualifies for our Lowest Price Guarantee
- Order now and get our 30 day Price Protection

Item #: 44T7060SSR List Price: \$60.44 \$43.80 (EACH)

Save \$16.64 (27%)

Usually ships in 4-5 weeks

LENGTH

78"