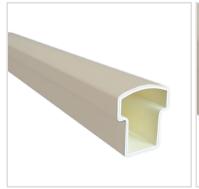

## 6'L Deluxe Stair Top Rail (For Colonial/Square spindles), Tan

- Will not crack, warp, or split
- Protected from natural elements
- Outlasts resin, plastics, wood and aluminum products
- Lifetime Warranty
- Lightweight and easy to install
- Virtually maintenance-free
- This product qualifies for our Lowest Price Guarantee
- Order now and get our 30 day Price Protection

Item #: 44T7060SSR List Price: \$60.44 \$43.80 (EACH)

Save \$16.64 (27%)

Usually ships in 4-5 weeks

LENGTH

78"