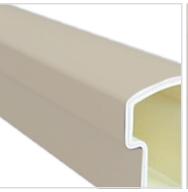

## 6'L Deluxe Stair Top Rail (For Colonial/Square spindles), Tan

- Will not crack, warp, or split
- Protected from natural elements
- Outlasts resin, plastics, wood and aluminum products
- Lifetime Warranty
- Lightweight and easy to install
- Virtually maintenance-free
- This product qualifies for our Lowest Price Guarantee
- Order now and get our 30 day Price Protection

Item #: 44T7060SSR List Price: \$60.44 \$43.80 (EACH)

Save \$16.64 (27%)

Usually ships in 4-5 weeks

LENGTH

78"