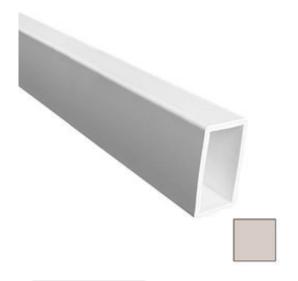

## 8'L Flat Straight Bottom Rail (For Colonial spindles), Tan

- Will not crack, warp, or split
- Protected from natural elements
- Outlasts resin, plastics, wood and aluminum products
- Lifetime Warranty
- Lightweight and easy to install
- Virtually maintenance-free
- This product qualifies for our Lowest Price Guarantee
- Order now and get our 30 day Price Protection

Item #: 4T07080CBR List Price: \$50.19 \$36.37 (EACH)

Save \$13.82 (27%)

Usually ships in 4-5 weeks

LENGTH

94 ½"