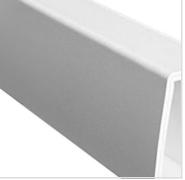

## 8'L Flat Straight Bottom Rail (For Colonial spindles), Tan

- Will not crack, warp, or split
- Protected from natural elements
- Outlasts resin, plastics, wood and aluminum products
- Lifetime Warranty
- Lightweight and easy to install
- Virtually maintenance-free
- This product qualifies for our Lowest Price Guarantee
- Order now and get our 30 day Price Protection

Item #: 4T07080CBR List Price: \$50.19 \$36.37 (EACH)

Save \$13.82 (27%)

Usually ships in 4-5 weeks

LENGTH

94 ½"

## **MORE IMAGES**









## WE ARE HERE FOR YOU...

## **Our Selection**

Having the right tools at the right time is crucial. So is having the right products at the right price. We are not bound by a single warehouse location and limited style or size availabilities. We work directly with over 70 different manufacturers nationwide. This means we have direct control on availability, customizability, and quality.

Order online at: http://www.architecturaldepot.com/4T07080CBR.html

Date Printed: 04/19/2024 - 9:29 pm