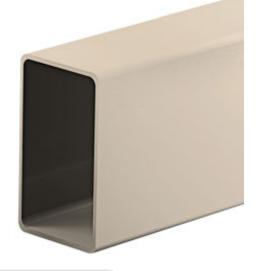

## 8'L Flat Stair Bottom Rail (For Colonial/Square spindles), Tan

- Will not crack, warp, or split
- Protected from natural elements
- Outlasts resin, plastics, wood and aluminum products
- Lifetime Warranty
- Lightweight and easy to install
- Virtually maintenance-free
- This product qualifies for our Lowest Price Guarantee
- Order now and get our 30 day Price Protection