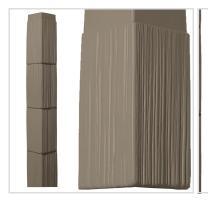

## 10"W x 60"H Corner Kit for 10" Staggered Shakes (4 Corners and 8 J-Channels)

- Never require any sanding, scraping, staining or painting
- Available in over 40 different colors
- Corner is an assembled part
- Kit includes: 4 Corners and 8 pieces of J-Channel cut to length
- Limited Lifetime Warranty
- Retain their rich color
- This product qualifies for our Lowest Price Guarantee
- Order now and get our 30 day Price Protection

Item #:
7241\_MATRIX\_OLD
List Price: \$115.92
\$84.00 (CARTON)
Save \$31.92 (27%)

FREE Shipping! Usually ships in 7-10 business days

HEIGHT WIDTH

60"

10"

## **MORE IMAGES**









## **DESCRIPTION**

Our corner pieces seamlessly carry through profile-specific texture and color so your home's exterior has a superb-quality finish 10" Staggered Shake Corners are available in all Foundry Traditional and Weathered Colors. Note: Corner is an assembled part; 2 ft of j-channel is needed for every 1 ft of corner.

Order online at: http://www.architecturaldepot.com/7201.html

Date Printed: 04/19/2024 - 6:53 pm