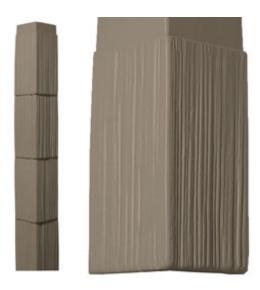

## 10"W x 60"H Corner Kit for 10" Staggered Shakes (4 Corners and 8 J-Channels)

- Never require any sanding, scraping, staining or painting
- Available in over 40 different colors
- Corner is an assembled part
- Kit includes: 4 Corners and 8 pieces of J-Channel cut to length
- Limited Lifetime Warranty
- Retain their rich color
- This product qualifies for our Lowest Price Guarantee
- Order now and get our 30 day Price Protection

## **DESCRIPTION**

Our corner pieces seamlessly carry through profile-specific texture and color so your home's exterior has a superb-quality finish 10" Staggered Shake Corners are available in all Foundry Traditional and Weathered Colors. Note: Corner is an assembled part; 2 ft of j-channel is needed for every 1 ft of corner.