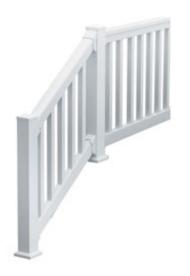

## 42"H x 78"L (3 7/8" Spindle Spacing) 6' Deluxe QuickRail Stair Kit w/ Square Spindles, White

- Will not crack, warp, or split
- Outlasts resin, plastics, wood and aluminum products
- Lifetime Warranty
- Lightweight and easy to install
- Virtually maintenance-free
- Newel post not included
- This product qualifies for our Lowest Price Guarantee
- Order now and get our 30 day Price Protection

## DESCRIPTION

Conveniently packaged in one box, each kit includes a top rail, a bottom rail, spindles, brackets, bracket covers, a crush block and screws.

Order online at: <u>http://www.architecturaldepot.com/740642SQDS.html</u> Date Printed: 04/25/2024 - 8:41 pm