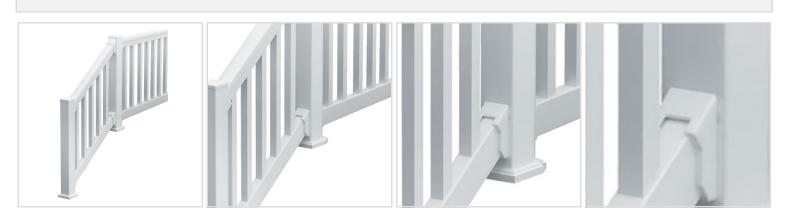

## **MORE IMAGES**

## DESCRIPTION

Conveniently packaged in one box, each kit includes a top rail, a bottom rail, spindles, brackets, bracket covers, a crush block and screws.

Order online at: <u>http://www.architecturaldepot.com/740642SQDS.html</u> Date Printed: 04/25/2024 - 8:41 pm