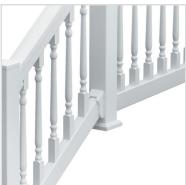

## **MORE IMAGES**

## **DESCRIPTION**

Conveniently packaged in one box, each kit includes a top rail, a bottom rail, spindles, brackets, bracket covers, a crush block, structural inserts and screws.

Order online at: http://www.architecturaldepot.com/740836CLDF.html