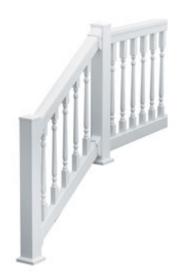

## 36"H x 94 1/8"L (3 1/4" Spindle Spacing) 8' Deluxe QuickRail Straight Kit w/ Colonial Spindles, White

- Will not crack, warp, or split
- Outlasts resin, plastics, wood and aluminum products
- Lifetime Warranty
- Lightweight and easy to install
- Virtually maintenance-free
- Newel post not included
- This product qualifies for our Lowest Price Guarantee
- Order now and get our 30 day Price Protection

## **DESCRIPTION**

Conveniently packaged in one box, each kit includes a top rail, a bottom rail, spindles, brackets, bracket covers, a crush block, structural inserts and screws.

Order online at: http://www.architecturaldepot.com/740836CLDF.html