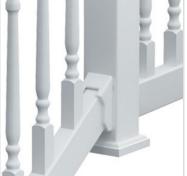

## **MORE IMAGES**

## **DESCRIPTION**

Conveniently packaged in one box, each kit includes a top rail, a bottom rail, spindles, brackets, bracket covers, a crush block, structural inserts and screws.

Order online at: http://www.architecturaldepot.com/740836CLDF.html