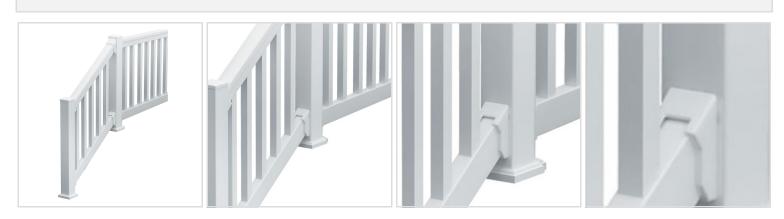

## **MORE IMAGES**

## DESCRIPTION

Conveniently packaged in one box, each kit includes a top rail, a bottom rail, spindles, brackets, bracket covers, a crush block, structural inserts and screws.

Order online at: http://www.architecturaldepot.com/740836SQDS.html Date Printed: 04/19/2024 - 11:10 am