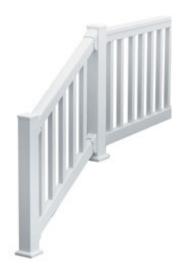

## 36"H x 102"L (3 7/8" Spindle Spacing) 8' Deluxe QuickRail Stair Kit w/ Square Spindles, White

- Will not crack, warp, or split
- Outlasts resin, plastics, wood and aluminum products
- Lifetime Warranty
- Lightweight and easy to install
- Virtually maintenance-free
- Newel post not included
- This product qualifies for our Lowest Price Guarantee
- Order now and get our 30 day Price Protection

Item #: 740836SQDS List Price: \$249.81 **\$181.02** (EACH)

Save \$68.79 (27%)

Usually ships in 7-10 business days

| LENGTH | HEIGHT |  |
|--------|--------|--|
| 102''  | 36''   |  |

## DESCRIPTION

Conveniently packaged in one box, each kit includes a top rail, a bottom rail, spindles, brackets, bracket covers, a crush block, structural inserts and screws.

Order online at: http://www.architecturaldepot.com/740836SQDS.html Date Printed: 04/19/2024 - 11:10 am