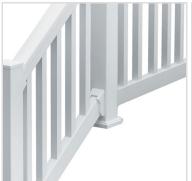

## **DESCRIPTION**

Conveniently packaged in one box, each kit includes a top rail, a bottom rail, spindles, brackets, bracket covers, a crush block, structural inserts and screws. 10' and 12' QuickRail kits should only be attached to ultra posts, a supporting column or wall. DO NOT attach rail spans over 10' directly to the 4' complete post kit or post sleeve.