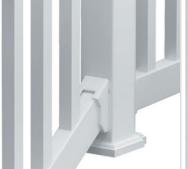

## **DESCRIPTION**

Conveniently packaged in one box, each kit includes a top rail, a bottom rail, spindles, brackets, bracket covers, a crush block, structural inserts and screws. 10' and 12' QuickRail kits should only be attached to ultra posts, a supporting column or wall. DO NOT attach rail spans over 10' directly to the 4' complete post kit or post sleeve.