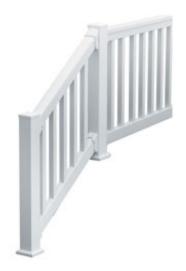

## 36"H x 144"L (3 7/8" Spindle Spacing) 12' Deluxe QuickRail Straight Kit w/ Square Spindles, White

- Will not crack, warp, or split
- Outlasts resin, plastics, wood and aluminum products
- Lifetime Warranty
- Lightweight and easy to install
- Virtually maintenance-free
- Newel post not included
- This product qualifies for our Lowest Price Guarantee
- Order now and get our 30 day Price Protection

## **DESCRIPTION**

Conveniently packaged in one box, each kit includes a top rail, a bottom rail, spindles, brackets, bracket covers, a crush block, structural inserts and screws. 10' and 12' QuickRail kits should only be attached to ultra posts, a supporting column or wall. DO NOT attach rail spans over 10' directly to the 4' complete post kit or post sleeve.