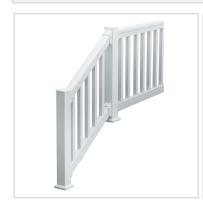

## 42"H x 96"L (3 7/8" Spindle Spacing) 8' Deluxe QuickRail Straight Kit w/ Square Spindles, Tan

- Will not crack, warp, or split
- Outlasts resin, plastics, wood and aluminum products
- Lifetime Warranty
- Lightweight and easy to install
- Virtually maintenance-free
- Newel post not included
- This product qualifies for our Lowest Price Guarantee
- Order now and get our 30 day Price Protection

## **DESCRIPTION**

Conveniently packaged in one box, each kit includes a top rail, a bottom rail, spindles, brackets, bracket covers, a crush block, structural inserts and screws.

Order online at: <a href="http://www.architecturaldepot.com/74T842SQDF.html">http://www.architecturaldepot.com/74T842SQDF.html</a>