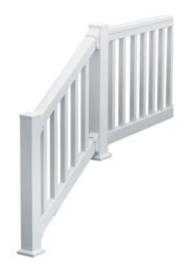

## 42"H x 96"L (3 7/8" Spindle Spacing) 8' Deluxe QuickRail Straight Kit w/ Square Spindles, Tan

- Will not crack, warp, or split
- Outlasts resin, plastics, wood and aluminum products
- Lifetime Warranty
- Lightweight and easy to install
- Virtually maintenance-free
- Newel post not included
- This product qualifies for our Lowest Price Guarantee
- Order now and get our 30 day Price Protection

## **DESCRIPTION**

Conveniently packaged in one box, each kit includes a top rail, a bottom rail, spindles, brackets, bracket covers, a crush block, structural inserts and screws.

Order online at: <a href="http://www.architecturaldepot.com/74T842SQDF.html">http://www.architecturaldepot.com/74T842SQDF.html</a>