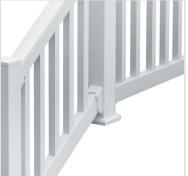

## **DESCRIPTION**

Conveniently packaged in one box, each kit includes a top rail, a bottom rail, spindles, brackets, bracket covers, a crush block, structural inserts and screws.

Order online at: <a href="http://www.architecturaldepot.com/74T842SQDF.html">http://www.architecturaldepot.com/74T842SQDF.html</a>