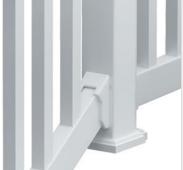

## **DESCRIPTION**

Conveniently packaged in one box, each kit includes a top rail, a bottom rail, spindles, brackets, bracket covers, a crush block, structural inserts and screws.

Order online at: <a href="http://www.architecturaldepot.com/74T842SQDF.html">http://www.architecturaldepot.com/74T842SQDF.html</a>