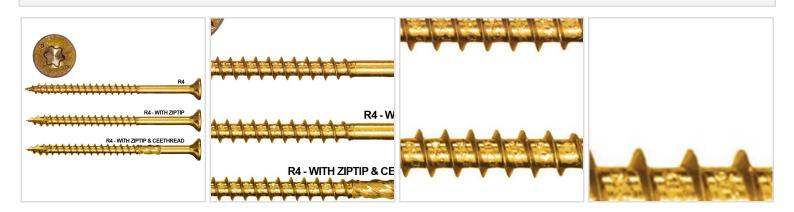

## R4 - #6 x 1 1/2" In. - Handy Pack 100 Pieces Per Box

- Recessed Star Drive means zero stripping, with 6 points of contact
- CEE Thread Design enlarges hole to reduce splitting
- W-Cut Thread Design for low torque and smoother drive
- Zip-Tip Design means no pre-drilling and faster penetration
- Case Hardened Steel for high tensile, torque, and sheer strength
- Cutting Pockets provide a clean hole, reduces splitting, and bores with precision
- This product qualifies for our Lowest Price Guarantee
- Order now and get our 30 day Price Protection

## DESCRIPTION

Frame with ease and confidence! Multi-use screw for wood, particle board, sheet metal, cement fiber board, laminate, and wood decking and melamine. They are self-tapping eliminating the need to pre-drill, features a counter-sinking head with cutting teeth, W-Cut for reduced torque, CEE Thread for no splitting and Climatek coating for a corrosion proof finsh.