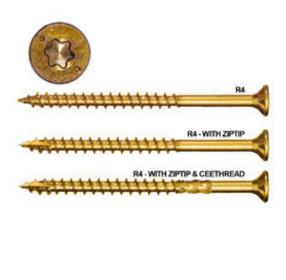

## R4 - #6 x 1 1/2" In. - Handy Pack 100 Pieces Per Box

- Recessed Star Drive means zero stripping, with 6 points of contact
- CEE Thread Design enlarges hole to reduce splitting
- W-Cut Thread Design for low torque and smoother drive
- Zip-Tip Design means no pre-drilling and faster penetration
- Case Hardened Steel for high tensile, torque, and sheer strength
- Cutting Pockets provide a clean hole, reduces splitting, and bores with precision
- This product qualifies for our Lowest Price Guarantee
- Order now and get our 30 day Price Protection

## DESCRIPTION

Frame with ease and confidence! Multi-use screw for wood, particle board, sheet metal, cement fiber board, laminate, and wood decking and melamine. They are self-tapping eliminating the need to pre-drill, features a counter-sinking head with cutting teeth, W-Cut for reduced torque, CEE Thread for no splitting and Climatek coating for a corrosion proof finsh.