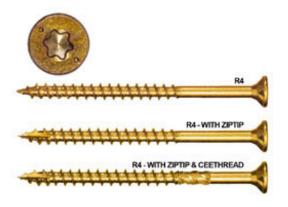

## #9 x 2-3/4"L R4 Multi-Purpose Screw, Handy-Pak (100 Pieces)

- Recessed Star Drive means zero stripping, with 6 points of contact
- CEE Thread Design enlarges hole to reduce splitting
- W-Cut Thread Design for low torque and smoother drive
- Zip-Tip Design means no pre-drilling and faster penetration
- Case Hardened Steel for high tensile, torque, and sheer strength
- Cutting Pockets provide a clean hole, reduces splitting, and bores with precision
- This product qualifies for our Lowest Price Guarantee
- Order now and get our 30 day Price Protection

## **DESCRIPTION**

Frame with ease and confidence! Multi-use screw for wood, particle board, sheet metal, cement fiber board, laminate, and wood decking and melamine. They are self-tapping eliminating the need to pre-drill, features a counter-sinking head with cutting teeth, W-Cut for reduced torque, CEE Thread for no splitting and Climatek coating for a corrosion proof finish.