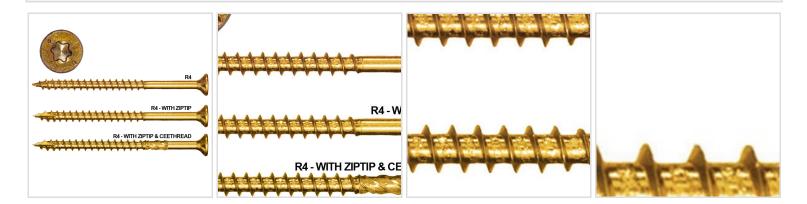

## #9 x 2-3/4"L R4 Multi-Purpose Screw, Handy-Pak (100 Pieces)

- Recessed Star Drive means zero stripping, with 6 points of contact
- CEE Thread Design enlarges hole to reduce splitting
- W-Cut Thread Design for low torque and smoother drive
- Zip-Tip Design means no pre-drilling and faster penetration
- Case Hardened Steel for high tensile, torque, and sheer strength
- Cutting Pockets provide a clean hole, reduces splitting, and bores with precision
- This product qualifies for our Lowest Price Guarantee
- Order now and get our 30 day Price Protection

## **DESCRIPTION**

Frame with ease and confidence! Multi-use screw for wood, particle board, sheet metal, cement fiber board, laminate, and wood decking and melamine. They are self-tapping eliminating the need to pre-drill, features a counter-sinking head with cutting teeth, W-Cut for reduced torque, CEE Thread for no splitting and Climatek coating for a corrosion proof finish.