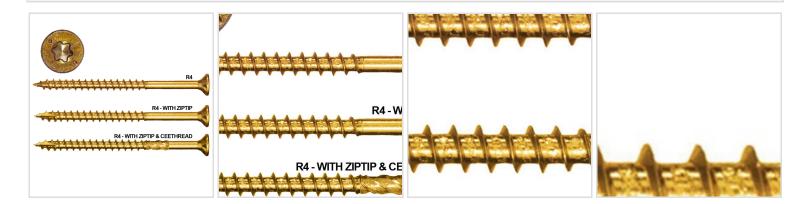

## #10 x 4"L R4 Multi-Purpose Screw, Handy-Pak (50 Pieces)

- Recessed Star Drive means zero stripping, with 6 points of contact
- CEE Thread Design enlarges hole to reduce splitting
- W-Cut Thread Design for low torque and smoother drive
- Zip-Tip Design means no pre-drilling and faster penetration
- Case Hardened Steel for high tensile, torque, and sheer strength
- Cutting Pockets provide a clean hole, reduces splitting, and bores with precision
- This product qualifies for our Lowest Price Guarantee
- Order now and get our 30 day Price Protection

## **DESCRIPTION**

Frame with ease and confidence! Multi-use screw for wood, particle board, sheet metal, cement fiber board, laminate, and wood decking and melamine. They are self-tapping eliminating the need to pre-drill, features a counter-sinking head with cutting teeth, W-Cut for reduced torque, CEE Thread for no splitting and Climatek coating for a corrosion proof finish.