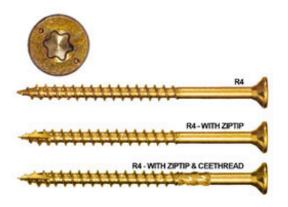

## #10 x 4"L R4 Multi-Purpose Screw, Handy-Pak (50 Pieces)

- Recessed Star Drive means zero stripping, with 6 points of contact
- CEE Thread Design enlarges hole to reduce splitting
- W-Cut Thread Design for low torque and smoother drive
- Zip-Tip Design means no pre-drilling and faster penetration
- Case Hardened Steel for high tensile, torque, and sheer strength
- Cutting Pockets provide a clean hole, reduces splitting, and bores with precision
- This product qualifies for our Lowest Price Guarantee
- Order now and get our 30 day Price Protection

## **DESCRIPTION**

Frame with ease and confidence! Multi-use screw for wood, particle board, sheet metal, cement fiber board, laminate, and wood decking and melamine. They are self-tapping eliminating the need to pre-drill, features a counter-sinking head with cutting teeth, W-Cut for reduced torque, CEE Thread for no splitting and Climatek coating for a corrosion proof finish.