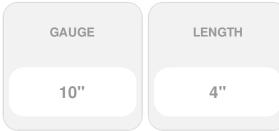

## #10 x 4"L R4 Multi-Purpose Screw, Handy-Pak (50 Pieces)

- Recessed Star Drive means zero stripping, with 6 points of contact
- CEE Thread Design enlarges hole to reduce splitting
- W-Cut Thread Design for low torque and smoother drive
- Zip-Tip Design means no pre-drilling and faster penetration
- Case Hardened Steel for high tensile, torque, and sheer strength
- Cutting Pockets provide a clean hole, reduces splitting, and bores with precision
- This product qualifies for our Lowest Price Guarantee
- Order now and get our 30 day Price Protection