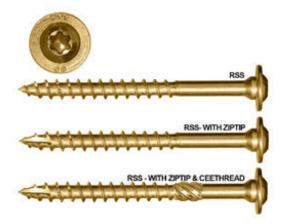

## #5/16 x 3 1/8"L RSS Rugged Structural Screw, Bulk Box (500 Pieces)

- Recessed Star Drive means zero stripping, with 6 points of contact
- CEE Thread Design enlarges hole to reduce splitting
- W-Cut Thread Design for low torque and smoother drive
- Zip-Tip Design means no pre-drilling and faster penetration
- Case Hardened Steel for high tensile, torque, and sheer strength
- Cutting Pockets provide a clean hole, reduces splitting, and bores with precision
- This product qualifies for our Lowest Price Guarantee
- Order now and get our 30 day Price Protection

## DESCRIPTION

Speedy lag bolt alternative with immense drawing power, Ideal for use anywhere you would use a traditional lag screw and more, but with no pre-drilling required. For use in all applications including pressure treated lumber. They are self-tapping eliminating the need to pre-drill, features a washer head with cutting teeth, W-Cut for reducing torque, CEE Thread for no splitting, and is coated with Climatek to effectively withstand corrosion..