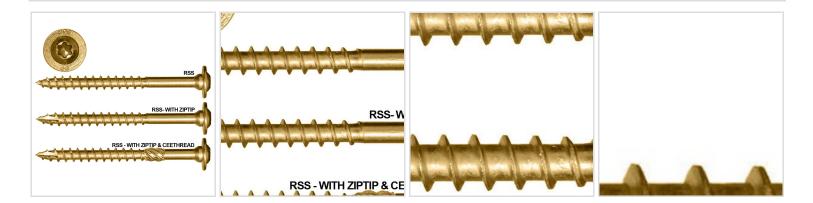

## #5/16 x 3 1/8"L RSS Rugged Structural Screw, Bulk Box (500 Pieces)

- Recessed Star Drive means zero stripping, with 6 points of contact
- CEE Thread Design enlarges hole to reduce splitting
- W-Cut Thread Design for low torque and smoother drive
- Zip-Tip Design means no pre-drilling and faster penetration
- Case Hardened Steel for high tensile, torque, and sheer strength
- Cutting Pockets provide a clean hole, reduces splitting, and bores with precision
- This product qualifies for our Lowest Price Guarantee
- Order now and get our 30 day Price Protection

## DESCRIPTION

Speedy lag bolt alternative with immense drawing power, Ideal for use anywhere you would use a traditional lag screw and more, but with no pre-drilling required. For use in all applications including pressure treated lumber. They are self-tapping eliminating the need to pre-drill, features a washer head with cutting teeth, W-Cut for reducing torque, CEE Thread for no splitting, and is coated with Climatek to effectively withstand corrosion..