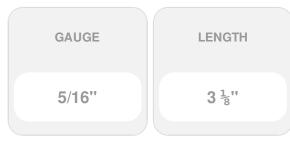

## #5/16 x 3 1/8"L RSS Rugged Structural Screw, Bulk Box (500 Pieces)

- Recessed Star Drive means zero stripping, with 6 points of contact
- CEE Thread Design enlarges hole to reduce splitting
- W-Cut Thread Design for low torque and smoother drive
- Zip-Tip Design means no pre-drilling and faster penetration
- Case Hardened Steel for high tensile, torque, and sheer strength
- Cutting Pockets provide a clean hole, reduces splitting, and bores with precision
- This product qualifies for our Lowest Price Guarantee
- Order now and get our 30 day Price Protection