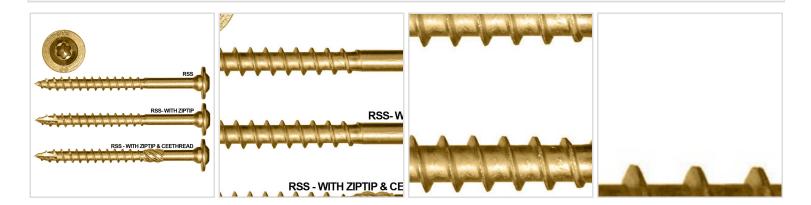

## #5/16 x 6"L RSS Rugged Structural Screw, Bulk Box (300 Pieces)

- Recessed Star Drive means zero stripping, with 6 points of contact
- CEE Thread Design enlarges hole to reduce splitting
- W-Cut Thread Design for low torque and smoother drive
- Zip-Tip Design means no pre-drilling and faster penetration
- Case Hardened Steel for high tensile, torque, and sheer strength
- Cutting Pockets provide a clean hole, reduces splitting, and bores with precision
- This product qualifies for our Lowest Price Guarantee
- Order now and get our 30 day Price Protection

## **DESCRIPTION**

Speedy lag bolt alternative with immense drawing power. Ideal for use anywhere you would use a traditional lag screw and more, but with no pre-drilling required. For use in all applications including pressure treated lumber. They are self-tapping eliminating the need to pre-drill, features a washer head with cutting teeth, W-Cut for reducing torque, CEE Thread for no splitting, and is coated with Climatek to effectively withstand corrosion..