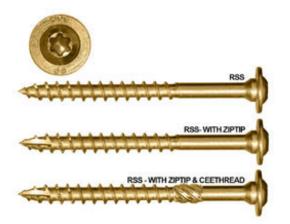

## #5/16 x 6"L RSS Rugged Structural Screw, Bulk Box (300 Pieces)

- Recessed Star Drive means zero stripping, with 6 points of contact
- CEE Thread Design enlarges hole to reduce splitting
- W-Cut Thread Design for low torque and smoother drive
- Zip-Tip Design means no pre-drilling and faster penetration
- Case Hardened Steel for high tensile, torque, and sheer strength
- Cutting Pockets provide a clean hole, reduces splitting, and bores with precision
- This product qualifies for our Lowest Price Guarantee
- Order now and get our 30 day Price Protection

## **DESCRIPTION**

Speedy lag bolt alternative with immense drawing power. Ideal for use anywhere you would use a traditional lag screw and more, but with no pre-drilling required. For use in all applications including pressure treated lumber. They are self-tapping eliminating the need to pre-drill, features a washer head with cutting teeth, W-Cut for reducing torque, CEE Thread for no splitting, and is coated with Climatek to effectively withstand corrosion..