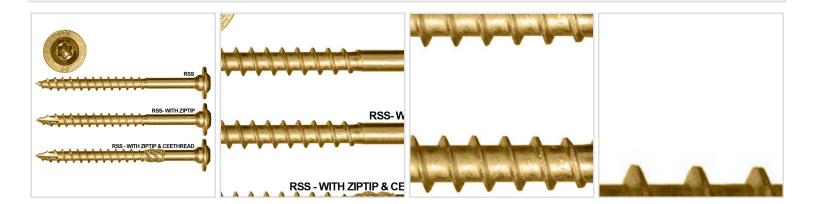

## #3/8 x 3 1/8"L RSS Rugged Structural Screw, Bulk Box (400 Pieces)

- Recessed Star Drive means zero stripping, with 6 points of contact
- CEE Thread Design enlarges hole to reduce splitting
- W-Cut Thread Design for low torque and smoother drive
- Zip-Tip Design means no pre-drilling and faster penetration
- Case Hardened Steel for high tensile, torque, and sheer strength
- Cutting Pockets provide a clean hole, reduces splitting, and bores with precision
- This product qualifies for our Lowest Price Guarantee
- Order now and get our 30 day Price Protection

## DESCRIPTION

Speedy lag bolt alternative with immense drawing power. Ideal for use anywhere you would use a traditional lag screw and more, but with no pre-drilling required. For use in all applications including pressure treated lumber. They are self-tapping eliminating the need to pre-drill, features a washer head with cutting teeth, W-Cut for reducing torque, CEE Thread for no splitting, and is coated with Climatek to effectively withstand corrosion..