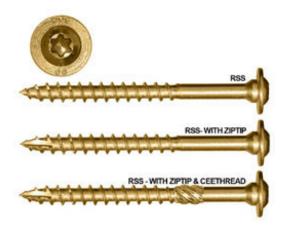

## #3/8 x 3 1/8"L RSS Rugged Structural Screw, Bulk Box (400 Pieces)

- Recessed Star Drive means zero stripping, with 6 points of contact
- CEE Thread Design enlarges hole to reduce splitting
- W-Cut Thread Design for low torque and smoother drive
- Zip-Tip Design means no pre-drilling and faster penetration
- Case Hardened Steel for high tensile, torque, and sheer strength
- Cutting Pockets provide a clean hole, reduces splitting, and bores with precision
- This product qualifies for our Lowest Price Guarantee
- Order now and get our 30 day Price Protection

## DESCRIPTION

Speedy lag bolt alternative with immense drawing power. Ideal for use anywhere you would use a traditional lag screw and more, but with no pre-drilling required. For use in all applications including pressure treated lumber. They are self-tapping eliminating the need to pre-drill, features a washer head with cutting teeth, W-Cut for reducing torque, CEE Thread for no splitting, and is coated with Climatek to effectively withstand corrosion..