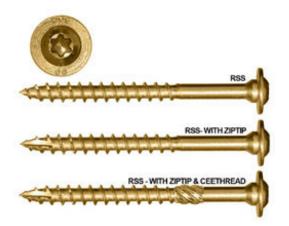

## #3/8 x 12"L RSS Rugged Structural Screw, Bulk Box (300 Pieces)

- Recessed Star Drive means zero stripping, with 6 points of contact
- CEE Thread Design enlarges hole to reduce splitting
- W-Cut Thread Design for low torque and smoother drive
- Zip-Tip Design means no pre-drilling and faster penetration
- Case Hardened Steel for high tensile, torque, and sheer strength
- Cutting Pockets provide a clean hole, reduces splitting, and bores with precision
- This product qualifies for our Lowest Price Guarantee
- Order now and get our 30 day Price Protection

## DESCRIPTION

Speedy lag bolt alternative with immense drawing power. Ideal for use anywhere you would use a traditional lag screw and more, but with no pre-drilling required. For use in all applications including pressure treated lumber. They are self-tapping eliminating the need to pre-drill, features a washer head with cutting teeth, W-Cut for reducing torque, CEE Thread for no splitting, and is coated with Climatek to effectively withstand corrosion..