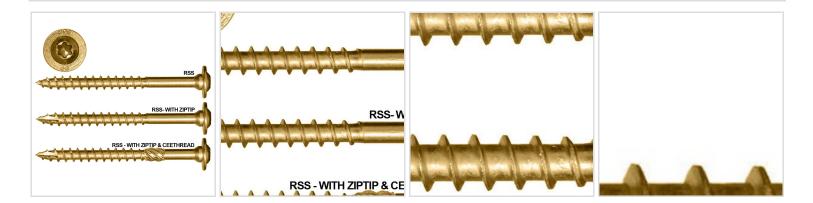

## #3/8 x 12"L RSS Rugged Structural Screw, Bulk Box (300 Pieces)

- Recessed Star Drive means zero stripping, with 6 points of contact
- CEE Thread Design enlarges hole to reduce splitting
- W-Cut Thread Design for low torque and smoother drive
- Zip-Tip Design means no pre-drilling and faster penetration
- Case Hardened Steel for high tensile, torque, and sheer strength
- Cutting Pockets provide a clean hole, reduces splitting, and bores with precision
- This product qualifies for our Lowest Price Guarantee
- Order now and get our 30 day Price Protection

## DESCRIPTION

Speedy lag bolt alternative with immense drawing power. Ideal for use anywhere you would use a traditional lag screw and more, but with no pre-drilling required. For use in all applications including pressure treated lumber. They are self-tapping eliminating the need to pre-drill, features a washer head with cutting teeth, W-Cut for reducing torque, CEE Thread for no splitting, and is coated with Climatek to effectively withstand corrosion..