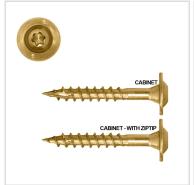

- Recessed Star Drive means zero stripping, with 6 points of contact
- W-Cut Thread Design for low torque and smoother drive
- Zip-Tip Design means no pre-drilling and faster penetration
- Case Hardened Steel for high tensile, torque, and sheer strength
- Perfect for cabinet construction and installation
- Washer Head creates a flush, clean hold for a strong and secure installation
- This product qualifies for our Lowest Price Guarantee
- Order now and get our 30 day Price Protection

## **DESCRIPTION**

Built-in washer head presses flush against any material. Used for cabinet and vinyl siding installation. These unique screws are thin enough to prevent most material splitting, while providing sufficient strength to guarantee a secure installation. They are self-tapping eliminating the need to pre-drill, features the W-Cut threads for reduced torque, and Climatek coated for superior protection against corrosion.