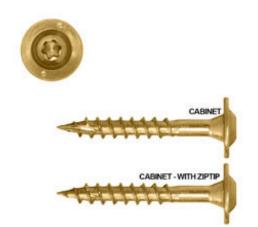

- Recessed Star Drive means zero stripping, with 6 points of contact
- W-Cut Thread Design for low torque and smoother drive
- Zip-Tip Design means no pre-drilling and faster penetration
- Case Hardened Steel for high tensile, torque, and sheer strength
- Perfect for cabinet construction and installation
- Washer Head creates a flush, clean hold for a strong and secure installation
- This product qualifies for our Lowest Price Guarantee
- Order now and get our 30 day Price Protection

## **DESCRIPTION**

Built-in washer head presses flush against any material. Used for cabinet and vinyl siding installation. These unique screws are thin enough to prevent most material splitting, while providing sufficient strength to guarantee a secure installation. They are self-tapping eliminating the need to pre-drill, features the W-Cut threads for reduced torque, and Climatek coated for superior protection against corrosion.