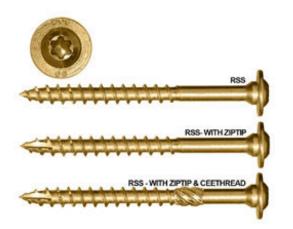

## RSS - #1/4 x 2" In. - Pro Pack 215 Pieces Per Box

- Recessed Star Drive means zero stripping, with 6 points of contact
- CEE Thread Design enlarges hole to reduce splitting
- W-Cut Thread Design for low torque and smoother drive
- Zip-Tip Design means no pre-drilling and faster penetration
- Case Hardened Steel for high tensile, torque, and sheer strength
- Cutting Pockets provide a clean hole, reduces splitting, and bores with precision
- This product qualifies for our Lowest Price Guarantee
- Order now and get our 30 day Price Protection

## **DESCRIPTION**

Speedy lag bolt alternative with immense drawing power. Ideal for use anywhere you would use a traditional lag screw and more, but with no pre-drilling required. For use in all applications including pressure treated lumber. They are self-tapping eliminating the need to pre-drill, features a washer head with cutting teeth, W-Cut for reducing torque, CEE Thread for no splitting, and is coated with Climatek to effectively withstand corrosion.