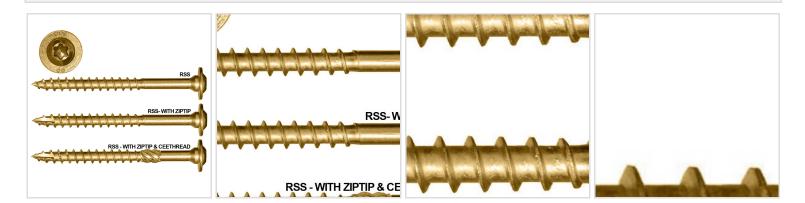

## RSS - #1/4 x 2" In. - Pro Pack 215 Pieces Per Box

- Recessed Star Drive means zero stripping, with 6 points of contact
- CEE Thread Design enlarges hole to reduce splitting
- W-Cut Thread Design for low torque and smoother drive
- Zip-Tip Design means no pre-drilling and faster penetration
- Case Hardened Steel for high tensile, torque, and sheer strength
- Cutting Pockets provide a clean hole, reduces splitting, and bores with precision
- This product qualifies for our Lowest Price Guarantee
- Order now and get our 30 day Price Protection

## **DESCRIPTION**

Speedy lag bolt alternative with immense drawing power. Ideal for use anywhere you would use a traditional lag screw and more, but with no pre-drilling required. For use in all applications including pressure treated lumber. They are self-tapping eliminating the need to pre-drill, features a washer head with cutting teeth, W-Cut for reducing torque, CEE Thread for no splitting, and is coated with Climatek to effectively withstand corrosion.