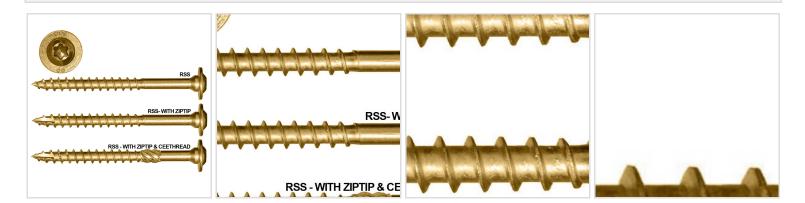

## RSS - #1/4 x 2 1/2" In. - Pro Pack 200 Pieces Per Box

- Recessed Star Drive means zero stripping, with 6 points of contact
- CEE Thread Design enlarges hole to reduce splitting
- W-Cut Thread Design for low torque and smoother drive
- Zip-Tip Design means no pre-drilling and faster penetration
- Case Hardened Steel for high tensile, torque, and sheer strength
- Cutting Pockets provide a clean hole, reduces splitting, and bores with precision
- This product qualifies for our Lowest Price Guarantee
- Order now and get our 30 day Price Protection

## **DESCRIPTION**

Speedy lag bolt alternative with immense drawing power. Ideal for use anywhere you would use a traditional lag screw and more, but with no pre-drilling required. For use in all applications including pressure treated lumber. They are self-tapping eliminating the need to pre-drill, features a washer head with cutting teeth, W-Cut for reducing torque, CEE Thread for no splitting, and is coated with Climatek to effectively withstand corrosion.