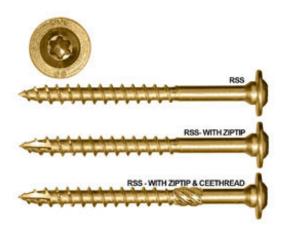

## RSS - #1/4 x 2 1/2" In. - Pro Pack 200 Pieces Per Box

- Recessed Star Drive means zero stripping, with 6 points of contact
- CEE Thread Design enlarges hole to reduce splitting
- W-Cut Thread Design for low torque and smoother drive
- Zip-Tip Design means no pre-drilling and faster penetration
- Case Hardened Steel for high tensile, torque, and sheer strength
- Cutting Pockets provide a clean hole, reduces splitting, and bores with precision
- This product qualifies for our Lowest Price Guarantee
- Order now and get our 30 day Price Protection

## **DESCRIPTION**

Speedy lag bolt alternative with immense drawing power. Ideal for use anywhere you would use a traditional lag screw and more, but with no pre-drilling required. For use in all applications including pressure treated lumber. They are self-tapping eliminating the need to pre-drill, features a washer head with cutting teeth, W-Cut for reducing torque, CEE Thread for no splitting, and is coated with Climatek to effectively withstand corrosion.