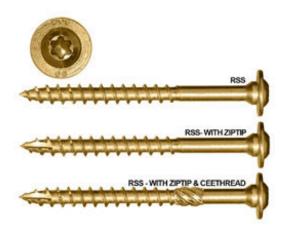

## RSS - #5/16 x 2 1/2" In. - Pro Pack 162 Pieces Per Box

- Recessed Star Drive means zero stripping, with 6 points of contact
- CEE Thread Design enlarges hole to reduce splitting
- W-Cut Thread Design for low torque and smoother drive
- Zip-Tip Design means no pre-drilling and faster penetration
- Case Hardened Steel for high tensile, torque, and sheer strength
- Cutting Pockets provide a clean hole, reduces splitting, and bores with precision
- This product qualifies for our Lowest Price Guarantee
- Order now and get our 30 day Price Protection

## **DESCRIPTION**

Speedy lag bolt alternative with immense drawing power. Ideal for use anywhere you would use a traditional lag screw and more, but with no pre-drilling required. For use in all applications including pressure treated lumber. They are self-tapping eliminating the need to pre-drill, features a washer head with cutting teeth, W-Cut for reducing torque, CEE Thread for no splitting, and is coated with Climatek to effectively withstand corrosion.