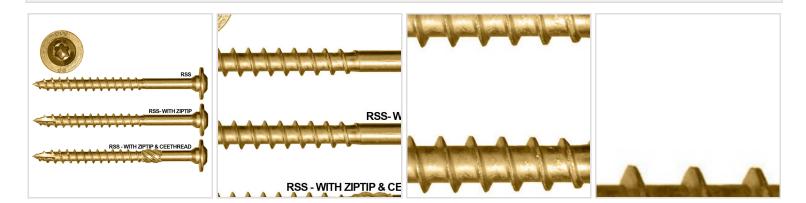

## RSS - #5/16 x 3 1/2" In. - Pro Pack 120 Pieces Per Box

- Recessed Star Drive means zero stripping, with 6 points of contact
- CEE Thread Design enlarges hole to reduce splitting
- W-Cut Thread Design for low torque and smoother drive
- Zip-Tip Design means no pre-drilling and faster penetration
- Case Hardened Steel for high tensile, torque, and sheer strength
- Cutting Pockets provide a clean hole, reduces splitting, and bores with precision
- This product qualifies for our Lowest Price Guarantee
- Order now and get our 30 day Price Protection

## **DESCRIPTION**

Speedy lag bolt alternative with immense drawing power. Ideal for use anywhere you would use a traditional lag screw and more, but with no pre-drilling required. For use in all applications including pressure treated lumber. They are self-tapping eliminating the need to pre-drill, features a washer head with cutting teeth, W-Cut for reducing torque, CEE Thread for no splitting, and is coated with Climatek to effectively withstand corrosion.