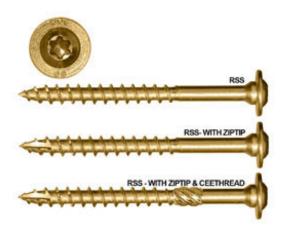

## RSS - #5/16 x 3 1/2" In. - Pro Pack 120 Pieces Per Box

- Recessed Star Drive means zero stripping, with 6 points of contact
- CEE Thread Design enlarges hole to reduce splitting
- W-Cut Thread Design for low torque and smoother drive
- Zip-Tip Design means no pre-drilling and faster penetration
- Case Hardened Steel for high tensile, torque, and sheer strength
- Cutting Pockets provide a clean hole, reduces splitting, and bores with precision
- This product qualifies for our Lowest Price Guarantee
- Order now and get our 30 day Price Protection

## **DESCRIPTION**

Speedy lag bolt alternative with immense drawing power. Ideal for use anywhere you would use a traditional lag screw and more, but with no pre-drilling required. For use in all applications including pressure treated lumber. They are self-tapping eliminating the need to pre-drill, features a washer head with cutting teeth, W-Cut for reducing torque, CEE Thread for no splitting, and is coated with Climatek to effectively withstand corrosion.