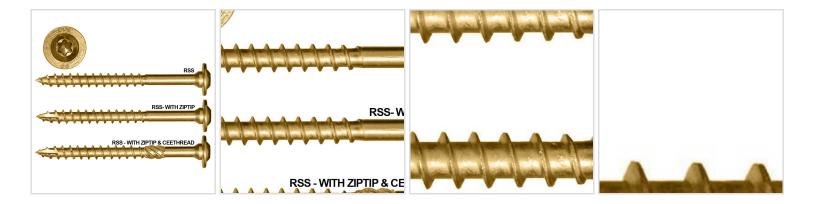

## RSS - #3/8 x 4" In. - Pro Pack 67 Pieces Per Box

- Recessed Star Drive means zero stripping, with 6 points of contact
- CEE Thread Design enlarges hole to reduce splitting
- W-Cut Thread Design for low torque and smoother drive
- Zip-Tip Design means no pre-drilling and faster penetration
- Case Hardened Steel for high tensile, torque, and sheer strength
- Cutting Pockets provide a clean hole, reduces splitting, and bores with precision
- This product qualifies for our Lowest Price Guarantee
- Order now and get our 30 day Price Protection

## **DESCRIPTION**

Speedy lag bolt alternative with immense drawing power. Ideal for use anywhere you would use a traditional lag screw and more, but with no pre-drilling required. For use in all applications including pressure treated lumber. They are self-tapping eliminating the need to pre-drill, features a washer head with cutting teeth, W-Cut for reducing torque, CEE Thread for no splitting, and is coated with Climatek to effectively withstand corrosion..