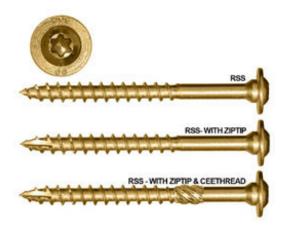

## RSS - #3/8 x 4" In. - Pro Pack 67 Pieces Per Box

- Recessed Star Drive means zero stripping, with 6 points of contact
- CEE Thread Design enlarges hole to reduce splitting
- W-Cut Thread Design for low torque and smoother drive
- Zip-Tip Design means no pre-drilling and faster penetration
- Case Hardened Steel for high tensile, torque, and sheer strength
- Cutting Pockets provide a clean hole, reduces splitting, and bores with precision
- This product qualifies for our Lowest Price Guarantee
- Order now and get our 30 day Price Protection

## **DESCRIPTION**

Speedy lag bolt alternative with immense drawing power. Ideal for use anywhere you would use a traditional lag screw and more, but with no pre-drilling required. For use in all applications including pressure treated lumber. They are self-tapping eliminating the need to pre-drill, features a washer head with cutting teeth, W-Cut for reducing torque, CEE Thread for no splitting, and is coated with Climatek to effectively withstand corrosion..