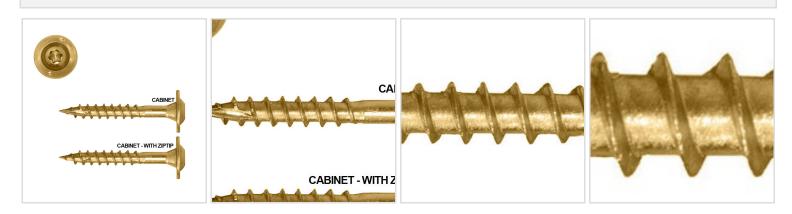

## #8 x 2"L Low Profile Cabinet Screw, Handy-Pak (100 Pieces)

- Recessed Star Drive means zero stripping, with 6 points of contact
- W-Cut Thread Design for low torque and smoother drive
- Zip-Tip Design means no pre-drilling and faster penetration
- Case Hardened Steel for high tensile, torque, and sheer strength
- Perfect for cabinet construction and installation
- Washer Head creates a flush, clean hold for a strong and secure installation
- This product qualifies for our Lowest Price Guarantee
- Order now and get our 30 day Price Protection

## **DESCRIPTION**

Built-in washer head presses flush against any material. Used for cabinet and vinyl siding installation. These unique screws are thin enough to prevent most material splitting, while providing sufficient strength to guarantee a secure installation. They are self-tapping eliminating the need to pre-drill, features the W-Cut threads for reduced torque, and Climatek coated for superior protection against corrosion.