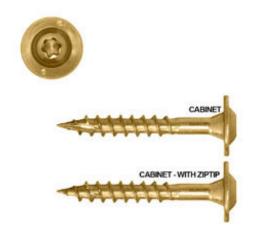

## #8 x 2"L Low Profile Cabinet Screw, Handy-Pak (100 Pieces)

- Recessed Star Drive means zero stripping, with 6 points of contact
- W-Cut Thread Design for low torque and smoother drive
- Zip-Tip Design means no pre-drilling and faster penetration
- Case Hardened Steel for high tensile, torque, and sheer strength
- Perfect for cabinet construction and installation
- Washer Head creates a flush, clean hold for a strong and secure installation
- This product qualifies for our Lowest Price Guarantee
- Order now and get our 30 day Price Protection

## **DESCRIPTION**

Built-in washer head presses flush against any material. Used for cabinet and vinyl siding installation. These unique screws are thin enough to prevent most material splitting, while providing sufficient strength to guarantee a secure installation. They are self-tapping eliminating the need to pre-drill, features the W-Cut threads for reduced torque, and Climatek coated for superior protection against corrosion.